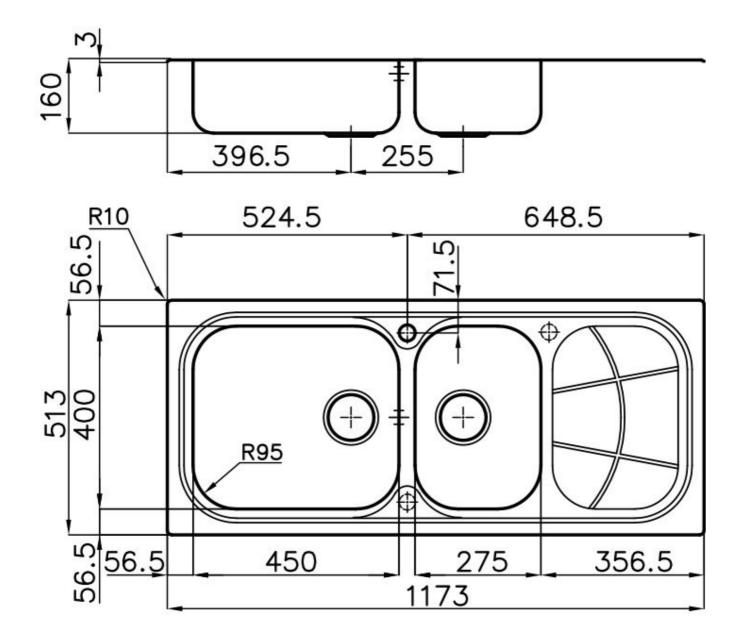

#### DETAILS

| Edge/Installation Type | Flat Edge                                                       |
|------------------------|-----------------------------------------------------------------|
| Finish                 | Foster brushed                                                  |
| Material               | AISI 304 stainless steel                                        |
| Texture                | Foster brushed                                                  |
| Base                   | 90 cm                                                           |
| Dimensions             | 1173x513 mm                                                     |
| Standard fittings      | Fixing hooks, gasket, drain, overflow and siphon, boxed packing |
| Mixer holes            | 1 standard hole - 2nd and 3rd on request                        |
| Built-in hole          | 1140 x 480 mm                                                   |

| Drainer         | Yes                 |
|-----------------|---------------------|
| Width           | 116 cm              |
| Bowl dimension  | 450x400 + 275x400mm |
| Number of bowls | 2 bowls             |
| Waste fitting   | 3,5" drain          |
|                 |                     |

#### FEATURES

| 2nd / 3rd hole availaible | The sink can be customized with the execution on request of additional holes, usable for double-hole mixers, for remote controlled drains or for the installation of soap dispensers. The positions are marked on the drawings with dotted line holes. |
|---------------------------|--------------------------------------------------------------------------------------------------------------------------------------------------------------------------------------------------------------------------------------------------------|
| Added value               | Foster uses steel thicknesses higher than those used on average by other manufacturers. This is how, thanks to our long experience, we know how to make sinks of superior quality and with a better resistance to aging.                               |
| Basket 3,5" waste fitting | The drain is equipped with a large 3.5" drain, with the practical basket cap that prevents the discharge of solid parts.                                                                                                                               |