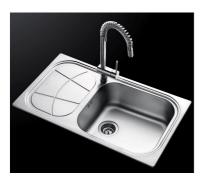

------------------------------------------------------------------------------------------------------------------------------------------------------------------------------------------------------|
| Added value               | Foster uses steel thicknesses higher than those used on average by other manufacturers. This is how, thanks to our long experience, we know how to make sinks of superior quality and with a better resistance to aging.                               |
| Basket 3,5" waste fitting | The drain is equipped with a large 3.5" drain, with the practical basket cap that prevents the discharge of solid parts.                                                                                                                               |

#### **TECHNICAL DATA**



#### GALLERY



#### **OPTIONAL ACCESSORIES**



**Cestello inox** 8612 000



**Glass chopping board** 8631 300



HDPE Chopping board 8657 001



Iroko-wood chopping board 8655 000



Stainless steel plate rack 8100 280

#### **OPTIONAL AUTOMATIC WASTE FITTINGS**



Automatic waste fitting 8407 100



Automatic waste fitting 8407 000



LIRA automatic waste fitting 8407 102



LIRA automatic waste fitting 8407 103